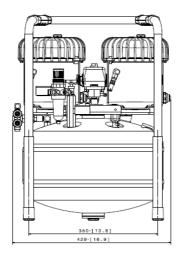

0    | 60    | - |
| Motor           | HP       | 0.92  | 1.08  | - |
|                 | kW       | 0.68  | 0.79  | - |
| Displacement    | I/min    | 100   | 120   | - |
| Air flow @ 8bar | I/min    | 64    | 74    | - |
|                 | cfm      | 2.26  | 2.61  |   |
| Max. pressure   | bar      | 8     | 8     | - |
|                 | psi      | 120   | 120   |   |
| Max. current    | А        | 5.8   | 12.4  | - |
| Receiver volume | litres   | 25    | 25    | - |
|                 | gallon   | 6.6   | 6.6   | - |
| Weight          | kg       | 45    | 45    |   |
|                 | lbs      | 99    | 99    |   |
| Noise level     | dB(A)/1m | 48    | 48    |   |
| Duty cycle      |          | 50%   | 50%   |   |

## Air flow / pressure curve



## Dimensions - mm / [inches] \*





\* for unit without accessories