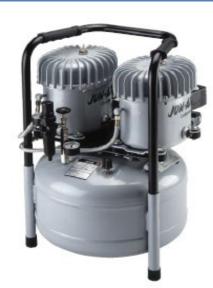

# 12-25 Oil Lubricated Compressor

#### **Features**

- Extremely quiet
- Excellent reliability
- Compact and easy to use
- Easy maintenance
- Long-life, 2-year warranty
- 50% duty cycle

### **Description**

- 5μm air filtration
- Pressure regulator included
- 5-year warranty on receiver