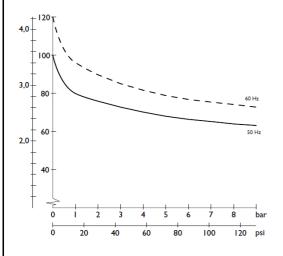

|
| Frequency       | Hz       | 50    | 60    | - |
| Motor           | HP       | 0.92  | 1.08  | - |
|                 | kW       | 0.68  | 0.79  | - |
| Displacement    | I/min    | 100   | 120   | - |
| Air flow @ 8bar | I/min    | 64    | 74    | - |
|                 | cfm      | 2.26  | 2.61  |   |
| Max. pressure   | bar      | 8     | 8     | - |
|                 | psi      | 120   | 120   |   |
| Max. current    | А        | 5.8   | 12.4  | - |
| Receiver volume | litres   | 25    | 25    | - |
|                 | gallon   | 6.6   | 6.6   | - |
| Weight          | kg       | 45    | 45    |   |
|                 | lbs      | 99    | 99    |   |
| Noise level     | dB(A)/1m | 48    | 48    |   |
| Duty cycle      |          | 50%   | 50%   |   |

## Air flow / pressure curve



## Dimensions - mm / [inches] \*





\* for unit without accessories