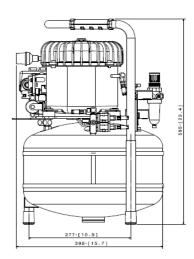

| 60    | - |
| Motor           | HP       | 0.92  | 1.08  | - |
|                 | kW       | 0.68  | 0.79  | - |
| Displacement    | I/min    | 100   | 120   | - |
| Air flow @ 8bar | I/min    | 64    | 74    | - |
|                 | cfm      | 2.26  | 2.61  |   |
| Max. pressure   | bar      | 8     | 8     | - |
|                 | psi      | 120   | 120   |   |
| Max. current    | А        | 5.8   | 12.4  | - |
| Receiver volume | litres   | 25    | 25    | - |
|                 | gallon   | 6.6   | 6.6   | - |
| Weight          | kg       | 45    | 45    |   |
|                 | lbs      | 99    | 99    |   |
| Noise level     | dB(A)/1m | 48    | 48    |   |
| Duty cycle      |          | 50%   | 50%   |   |

## Air flow / pressure curve



## Dimensions - mm / [inches] \*





\* for unit without accessories